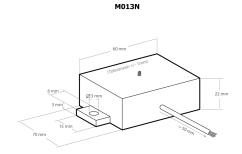

## **Technical Data:**

Operating voltage: 210 - 240 V/AC
Current consumption: < 40 mA
Switching contact (floating): 1 x switchover max. load 3 A (resistive load) max. 1 A (inductive load)
Turn-on brightness: approx. 10 Lux ± 50%
Turn-off brightness: approx. 60 Lux ± 50%
Delay in reactions: approx. 60 Lux ± 50% Delay in reaction: approx.  $30 \sec. \pm 50\%$ Temperature range: approx.  $-15^{\circ}\text{C} - +40^{\circ}\text{C}$ Dimensions: approx.  $70 \times 60 \times 23 \text{ mm}$  (without fastening straps)