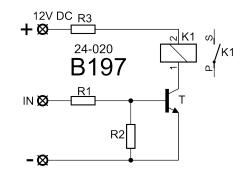

## B197 - Relay card 12 V/DC

This relay card could be released with weak signals from approx. 5 mA upwards and will then switch a relay with a heavy current contact of 3 A. Ideal as switching amplifier for other kits, which have solely a light emitting diode as output and should switch other devices and machines through the relay contact. Fitting case: G027N - Plastic Case approx. 72 x 50 x 35 mm

## **Technical Data:**

Operating voltage: 12 V/DC
Current consumption: < 80 mA
Contact capacity: 3 A / 30 V
Contact 1 x ON
Sensitivity: < 5 mA

Board dimensions: approx. 44 x 18 mm