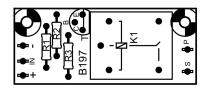

## B197 - Relay card 12 V/DC

This relay card could be released with weak signals from approx. 5 mA upwards and will then switch a relay with a heavy current contact of 3 A. Ideal as switching amplifier for other kits, which have solely a light emitting diode as output and should switch other devices and machines through the relay contact. Fitting case: G027N - Plastic Case approx. 72 x 50 x 35 mm

## **Technical Data:**

Operating voltage: 12 V/DC
Current consumption: < 80 mA
Contact capacity: 3 A / 30 V
Contact 1 x ON
Sensitivity: < 5 mA

Board dimensions: approx. 44 x 18 mm