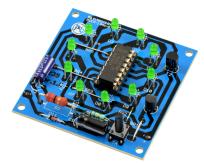

## **B239 - Electronic wheel of fortune**

After releasing the push-button, the light signal rotates quickly at the 10 LEDs, slows down and then stops at random at one of the LEDs. During operation all LEDs shine except that LED that just receives the signal. That's why the luminous board looks very decorative. Fitting case: G100 - Display Case approx. 130 x 130 x 17 mm

Technical Data: Operating voltage: 9 - 12 V/DC Number of LEDs: 10 Board dimensions: approx. 56 x 56 mm