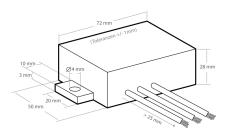

**Technical Data:**For electric circuits: 110 - 440 V/AC
3-phase version: 0,5 - 100 MHz
For power line products: 10 - 650 Mbit
Measures: ca. 72 x 50 x 28 mm (without fastening straps)

Installation only by an authorized qualified electrician!