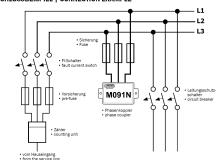

e signal is fed into 1 phase only, the phase coupler connects all 3 phases with each other so that these become permeable to the power line signal and the internet or computer signal will also be available at all other sockets of the in-house network. Also suitable for wireless intercoms! A considerable increase of the range and transmission quality may be achieved!

**Technical Data:**For electric circuits: 110 - 440 V/AC
3-phase version: 0,5 - 100 MHz
For power line products: 10 - 650 Mbit
Measures: ca. 72 x 50 x 28 mm (without fastening straps)

Installation only by an authorized qualified electrician!

## Kemo Flectronic GmbH

Mato Vukovic Leher Landstr. 20 27607 Geestland Germany

http://www.kemo-electronic.de email: info@kemo-electronic.de

## ANSCHLUSSBEISPIEL | CONNECTION EXAMPLE



## M091N