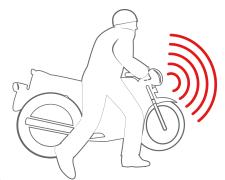

## M073N - Motorbike Alarm

Switches automatically a horn or a siren on, if the motorbike should be moved from a parking position to any other one. A waterproof and shakeproof sealed module. Also to be use to protect any other objects, which are not to be moved.