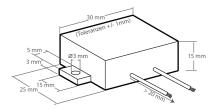

**Technical Data:** Switching tilt angle: approx. 12 to 20° in all directions Switching capacity: max. 25 V/DC max. 1 A Dimensions: approx. 30 x 25 x 15 mm (without fastening straps)

Kemo Electronic GmbH Mato Vukovic Leher Landstr. 20 27607 Geestland Germany