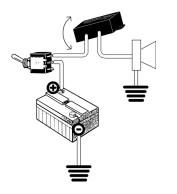

## M073N - Motorbike Alarm

Switches automatically a horn or a siren on, if the motorbike should be moved from a parking position to any other one. A waterproof and shakeproof sealed module. Also to be use to protect any other objects, which are not to be moved.

**Technical Data:** Switching tilt angle: approx. 12 to 20° in all directions Switching capacity: max. 25 V/DC max. 1 A Dimensions: approx. 30 x 25 x 15 mm (without fastening straps)

Kemo Electronic GmbH Mato Vukovic Leher Landstr. 20 27607 Geestland Germany