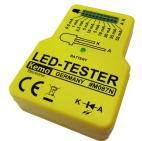

## M087N - LED Tester

Kemo Electronic GmbH Mato Vukovic Leher Landstr. 20 27607 Geestland Germany

http://www.kemo-electronic.de email: info@kemo-electronic.de

With the aid of this test module it is made possible to carry out tests of wired light emitting diodes in order to check function, brightness, colour and polarity. In order to facilitate selection of LED's of equal brightness, there have been placed two test sockets with the same currents (5 mA/10 mA) side by side. Necessary: battery 9 V (alkali).

## **Technical Data:**

Operating voltage: 9 V battery (alkali) LED-connection: socket strip LED-testing currents: optional approx. 0.5, 1, 2.5, 5, 10, 20, 35, 50 mA Dimensions: approx. 60 x 82 x 24 mm