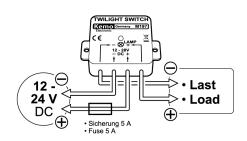

## M197 - Twilight Switch 12 - 28 V/DC

Technical Data:
Operating voltage: 12 - 28 V/DC
Current carrying capacity: max. 5 A
Current consumption: < 0.5 mA
Switching-on: at approx. 25 Lux (± 50%)
Switching-off: at approx. 45 Lux (± 50%)
Delay time: approx. 4 sec. (± 3 sec). Short-circuit proof.
Dimensions: approx. 40 x 40 x 12 mm (without fastening straps)
Ideal application area: carayans trucks hoats weekend cottages