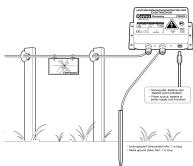

## FG025 - Pasture Fence Device - High-Voltage Device for Electric Fences

Electric fence device to repel small animals (martens, dogs, etc.). For fence lengths up to approx. 1 km (without vegetation). High-voltage pulses: max. 2400 V in cycles of >1.2 sec. Extremely low current consumption: Ø 0.008 A. A plug power supply 12 V/DC, output at least 100 mA or a 12 V car battery > 12 Ah is still required for operation (both is not included). In both cases the electric cable requires a barrel connector of  $5.5 \times 2.1 \text{ mm}$ .

## Technical Data:

**Technical Data:** Operating voltage: 12 V/DC battery or power supply (not included) Current input: barrel connector-socket 2.1 mm (5.5 x 2.1 mm) Current consumption: approx. Ø 0.008A (pulsed, temporarily 100 mA) Clock pulse interval: >1.2 sec. (according to VDE regulation) Power: approx. 0.12 joule (against small animals) Max\_force longth: 1 km (without vocatation) Max. fence length: 1 km (without vegetation) Dimensions: approx. 122 x 72 x 66 mm (without mounting feet and connecting terminals)