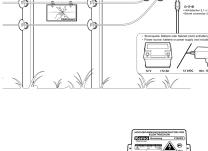

## FG025 - Pasture Fence Device - High-Voltage Device for Electric Fences

Electric fence device to repel small animals (martens, dogs, etc.). For fence lengths up to approx. 1 km (without vegetation). High-voltage pulses: max. 2400 V in cycles of >1.2 sec. Extremely low current consumption: Ø 0.008 A. A plug power supply 12 V/DC, output at least 100 mA or a 12 V car battery > 12 Ah is still required for operation (both is not included). In both cases the electric cable requires a barrel connector of  $5.5 \times 2.1 \text{ mm}$ .

## Technical Data:

**Technical Data:** Operating voltage: 12 V/DC battery or power supply (not included) Current input: barrel connector-socket 2.1 mm (5.5 x 2.1 mm) Current consumption: approx. Ø 0.008A (pulsed, temporarily 100 mA) Clock pulse interval: >1.2 sec. (according to VDE regulation) Power: approx. 0.12 joule (against small animals) Max\_force longth: 1 km (without vocatation) Max. fence length: 1 km (without vegetation) Dimensions: approx. 122 x 72 x 66 mm (without mounting feet and connecting terminals)