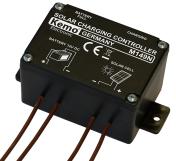

## M149N - Solar Charging Controller 12 V/DC, 10 A / 20 A

This solar charging controller is connected between a solar cell 12 V/DC (open circuit voltage 14 - 30 V/DC) and a battery 12 V/DC to prevent an overcharge of the battery. LED displays for "battery full" (approx. 14.4 V/ DC) and "charging".

## Technical Data:

**Technical Data:** Input voltage solar cell panels: 14 - 30 V/DC open circuit voltage Nominal voltage: 12 V/DC Max. input current: 10 A, short-time till 5 min: 20 A Inrush voltage: battery voltage approx. <13.4 V Interrupting voltage: battery voltage approx. >14.4 V Displays: 1 LED for "CHARGING", 1 LED for "BATTERY FULL" Own power consumption: <2.5 mA (LED switched on) Dimensions: approx. 72 x 50 x 42 mm (without fastening straps)