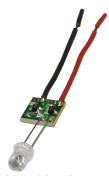

This LED with soldered constant current electronics may be connected at any voltage between 4 - 30 V/DC. The LED always shines with almost constant brightness and has a current consumption of ca. 15 mA. An additional protective resistor is not required. The supplied LED can be exchanged for any other LED. It is also possible to connect several LED's in series.