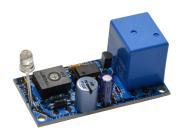

## **B045 - Light barrier 12 V/DC**

Kemo Electronic GmbH Mato Vukovic Leher Landstr. 20 27607 Geestland Germany

http://www.kemo-electronic.de email: info@kemo-electronic.de

The kit switches on/off a relay at light and darkness (shadow). Usage: Whenever the light beam of a lamp on doors, windows, etc. is interrupted by a person, the relay connects. Also suitable as twilight switch. Fitting case: G027N - Plastic Case approx. 72 x 50 x 35 mm

Dane techniczne:
Operating voltage: 12 V/DC
Current consumption: < 100 mA
Relay contact: 1 x ON, max. 3 A max., 25 V
Sensitivity: adjustable
Designed for visible light
Size of board: approx. 56 x 27 mm