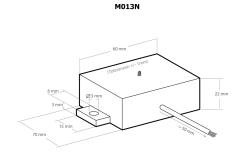

Dane techniczne:
Operating voltage: 210 - 240 V/AC
Current consumption: < 40 mA
Switching contact (floating): 1 x switchover max. load 3 A (resistive load) max. 1 A (inductive load) Turn-on brightness: approx. 10 Lux  $\pm$  50%
Turn-off brightness: approx. 60 Lux  $\pm$  50%
Delay in reactions: approx. 30 cos.  $\pm$  50% Delay in reaction: approx.  $30 \sec. \pm 50\%$ Temperature range: approx.  $-15^{\circ}\text{C} - +40^{\circ}\text{C}$ Dimensions: approx.  $70 \times 60 \times 23 \text{ mm}$  (without fastening straps)