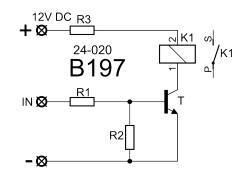

## B197 - Relay card 12 V/DC

This relay card could be released with weak signals from approx. 5 mA upwards and will then switch a relay with a heavy current contact of 3 A. Ideal as switching amplifier for other kits, which have solely a light emitting diode as output and should switch other devices and machines through the relay contact. Fitting case: G027N - Plastic Case approx. 72 x 50 x 35 mm

Dane techniczne:
Operating voltage: 12 V/DC
Current consumption: < 80 mA
Contact capacity: 3 A / 30 V
Contact 1 x ON
Sensitivity: < 5 mA

Board dimensions: approx. 44 x 18 mm