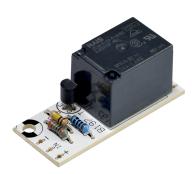

## B197 - Relay card 12 V/DC

This relay card could be released with weak signals from approx. 5 mA upwards and will then switch a relay with a heavy current contact of 3 A. Ideal as switching amplifier for other kits, which have solely a light emitting diode as output and should switch other devices and machines through the relay contact. Fitting case: G027N - Plastic Case approx. 72 x 50 x 35 mm

Dane techniczne:
Operating voltage: 12 V/DC
Current consumption: < 80 mA
Contact capacity: 3 A / 30 V
Contact 1 x ON
Sensitivity: < 5 mA

Board dimensions: approx. 44 x 18 mm